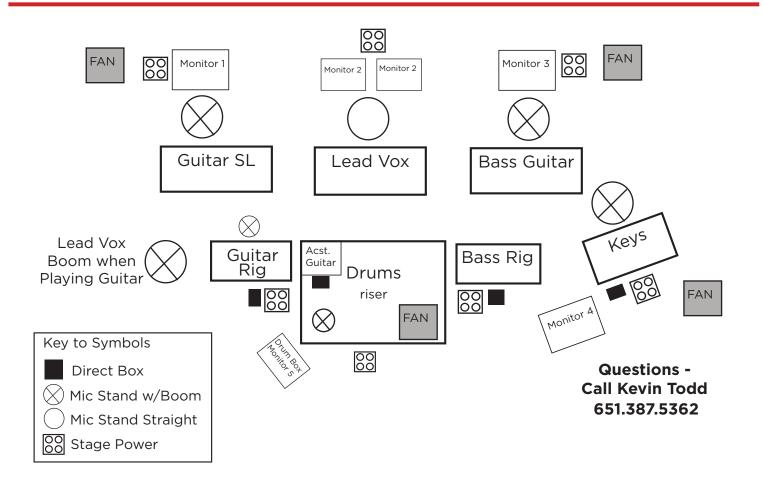

## Input List / Stage Plot

## Input List:

- 1. Kick Beta 91
- 2. Snare SM57 or 604
- 3. Hat Con. SM 81
- 4. Rack Tom 604
- 5. Rack Tom 604
- 6. Floor Tom 604
- 7. Floor Tom 604
- 8. Ride Cymbal Cond SM 81
- 9. OH L Cond SM 81
- 10. OH R Cond SM 81
- 11. Bass DI Cond SM 81
- 12. Keys DI
- 13. Pod (Guitar) DI
- 14. Acoustic DI
- 15. Eli VOX 945
- 16. Greyson VOX M80 Telefunken
- 17. Kevin VOX 945
- 18. Rich Vox 945
- 19. John VOX 945
- 20. Back up 945

## We require 10 Monitor Mixes 5/IEM's 5/Wedges:

- 1. IEM Greyson Lead Vox
- 2. IEM Kevin Guitar
- 3. IEM Eli Bass
- 4. IEM Rich Keys
- 5. IEM John Drums
- 6. Wedges Center Vox
- 7. Wedge SL Guitar
- 8. SR Bass
- 9. Wedge SR Rear Keys
- 10. Wedge Drum Riser Drummer

\* On flyouts we can supply IEM's Trans/Rec if needed.

## High Hat/Ride Cymbal mics required on all shows

NOTE: Except for fly-outs, we are self-contained. We carry all mics, stands and cords complete with stage snakes.

STAGE FANS TO BE PROVIDED ON FLYOUTS